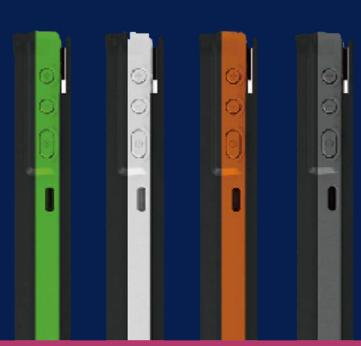

Pocket-size, Ruggedized and Affordable Seamless Payment Anywhere Anytime

Supports e-Sim Camera Option: Front | Back

Qualcomm Snapdragon quad-core main processor

2GB Rom + 16GB Flash

SoC micro-controller protect the sensitive data