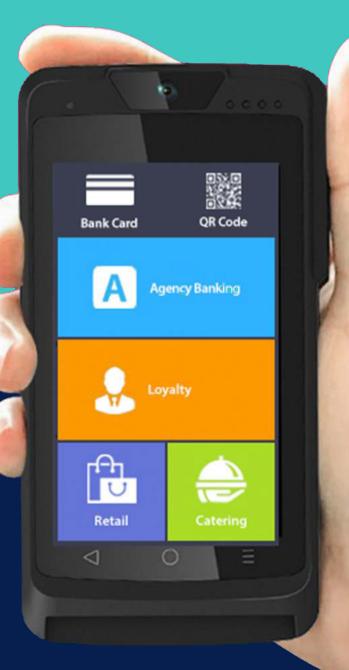

Pocket-size, Ruggedized and Affordable Seamless Payment Anywhere Anytime

Supports e-Sim Camera Option: Front | Back

Qualcomm Snapdragon quad-core main processor

2GB Rom + 16GB Flash

SoC micro-controller protect the sensitive data

## **Data Sheet**

Security PCI PTS 5.1

Software Platform Secure Android, based on Android 7.1

Processor Qualcomm + secure chip

Memory 2GB, 16Flash

Display 4" colour LCD with touch panel (480x800)

Camera 5M auto focus, support 1D and 2D barcode scanning
Contactless ISO 14443 Type A&B, Mifare, Contactless EMV Level 1,