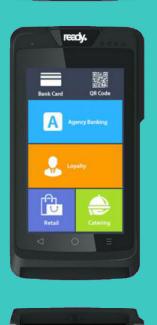

Pocket-size, Ruggedized and Affordable Seamless Payment Anywhere Anytime

Supports e-Sim Camera Option: Front | Back

Qualcomm Snapdragon quad-core main processor

2GB Rom + 16GB Flash

SoC micro-controller protect the sensitive data